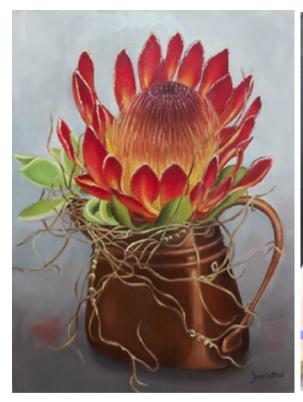

# **RIKA HERBST**

Spring Flowers I Blanc de Chine Porcelain 14 x 9 cm

R 1 500

SONJA FRENZ Horses at Sunnyside Guest Farm Oil on Board 62.5 x 52.5 cm (Framed)

SOLD

JUNE HATTON Protea in Copper Jug Oil on Canvas 40 x 49.5 cm