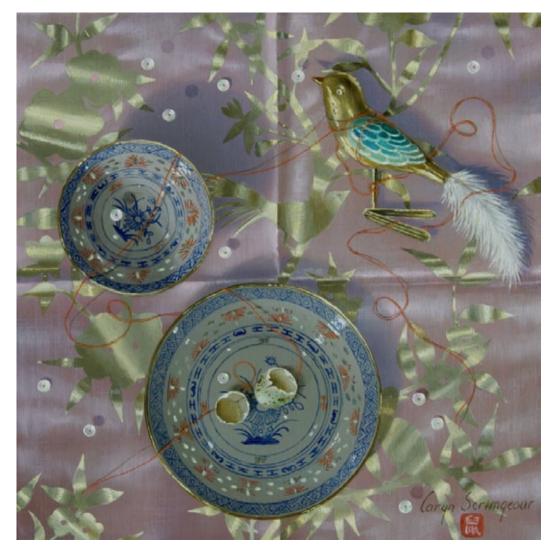

## R 15 000

**CHUMA MAWENI** Burnished Vessel Smoke Fired, Burnished Clay 33 cm high

R 13 000

CARYN SCRIMGEOUR

(New Work - Title to be Determined) Oil on Linen 20 X 20 cm (Framed)

R 20 000