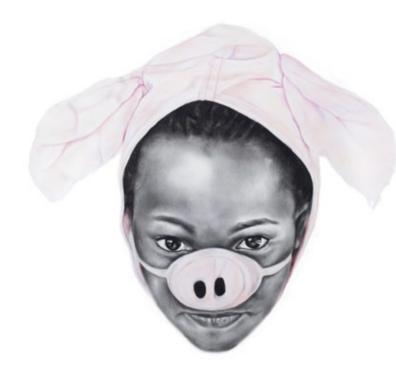

### MARIÉ STANDER

Little Miss Piggy Charcoal and Pastel on Cotton Paper 140 x 130 cm (Framed)

R 40 000

NADINE HANSEN Indiginous (She is From Here) Oil on Oval Canvas 60 x 49 cm

R 3 500