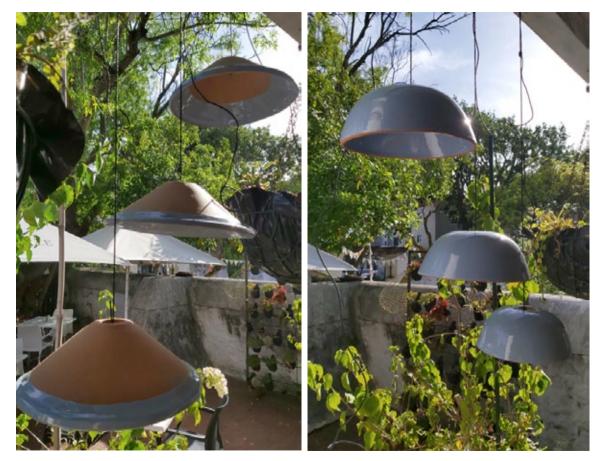

#### **CANDICE DAWN BLIGNAUT**

Meerkat IV Mixed Media on Canvas 20 x 20 cm

R 800

ANSIE IBBOTSON Various Ceramic Lamp Shades Ceramic Various Sizes

R 350 each (x 4) (Terracotta with Blue Trim)

R 350 each (x 3) (Blue with Terracotta Trim)