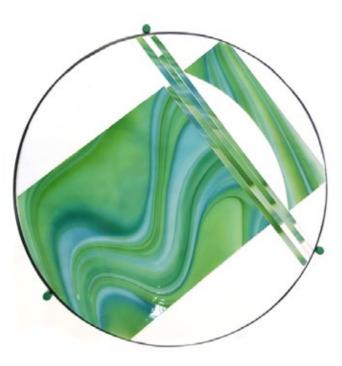

# HEIDI GOUWS

Mint Swirl Side Table Hand Cut Glass on Wooden Base with Metal Frame 47 cm high and 40 cm in diameter