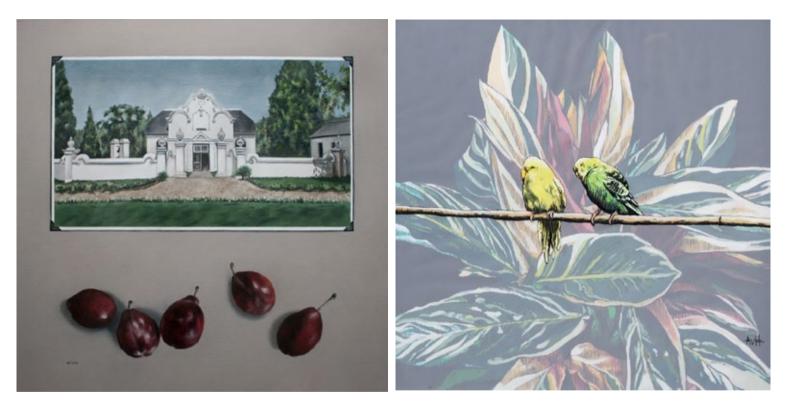

### ADELE POTGIETER

Tulbagh Oil on Canvas 51 x 51 cm ADELE VAN HEERDEN Budgerirar Ficus Elastica Ink and Gouache on Drafting film 30.5 x 29.5 cm (Framed)

R 3 500

R 4 500