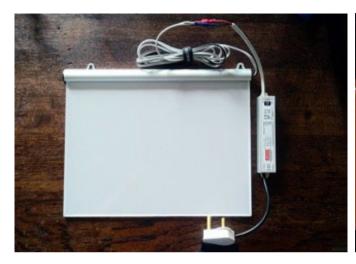

## MADELEIN MARINCOWITZ

Day Dreaming Oil on Wood 21.5 x 61.3 cm (Framed)

R 3 000

**AMELIA JACOBS** Artist's LED Light Tablet

Plexiglass with LED Light Strip Industrial Quality 2.5 amp 12 v Power Supply Brushed Aluminium Snap Bar with Hanging Hooks

35 x25 x 0.4 cm

R 880

(More available via the artist - Please enquire at the office)

ANSIE IBBOTSON Various Ceramic Lamp Shades Ceramic Various Sizes

R 400 (Patterned Terracotta)

ANSIE IBBOTSON Various Ceramic Lamp Shades Ceramic Various Sizes