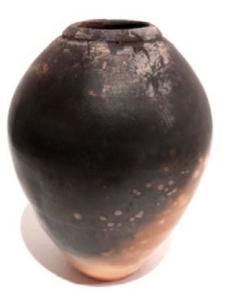

# THEA KLEYNHANS

Smoke Fired Vessel Porcelain 14 cm high

# THEA KLEYNHANS

Smoke Fired Vessel Earthenware 13 cm high

R 4 200