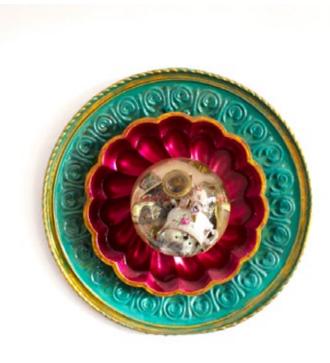

### SONJA KASTNER

Whatever You Are Be a Good One Ceramic Plate with Gold Lustre 26 cm in diameter