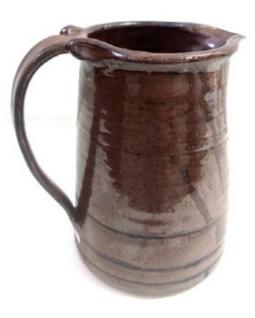

#### **CATHY MCSHANNON** Breede River I Acrylic on Canyas

Acrylic on Canvas 30.5 x 40.5 cm LESLEY PORTER Jug with Tenmoku Glaze High Fired Stoneware 19.5 cm high

R 1 800

SUSAN GRUNDLINGH Karoo 'Noem-Noem' Oil on Canvas 50.5 x 50.5 cm