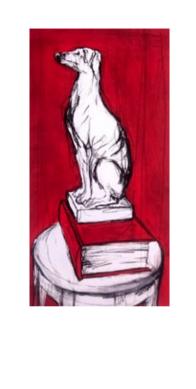

#### ANGELA BANKS

Untitled II Watercolour on Paper 34 x 37 cm (Framed)

R 2 500

STIAN BAM Untitled Oil on Canvas 57.5 x 67.5 cm (Framed)

R 7 000

**THREE POTTERS AND A PAINTER** *Ring of Proteas* Earthenware 37 x 13 cm