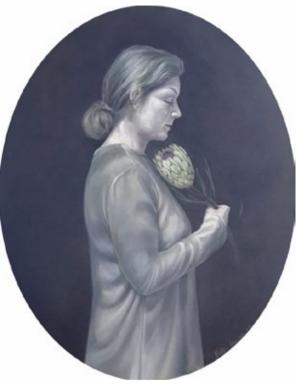

### MARIÉ STANDER

Little Miss Piggy Charcoal and Pastel on Cotton Paper 140 x 130 cm (Framed)

R 40 000

NADINE HANSEN Indiginous (She is From Here) Oil on Oval Canvas 60 x 49 cm

R 3 500