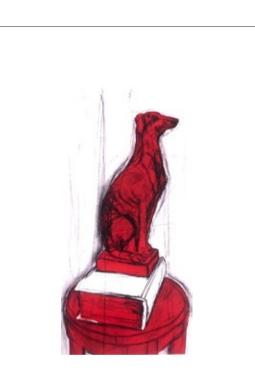

#### ANGELA BANKS

Untitled II Watercolour on Paper 34 x 37 cm (Framed)

R 2 500

STIAN BAM Untitled Oil on Canvas 57.5 x 67.5 cm (Framed)

R 7 000

**THREE POTTERS AND A PAINTER** *Ring of Proteas* Earthenware 37 x 13 cm