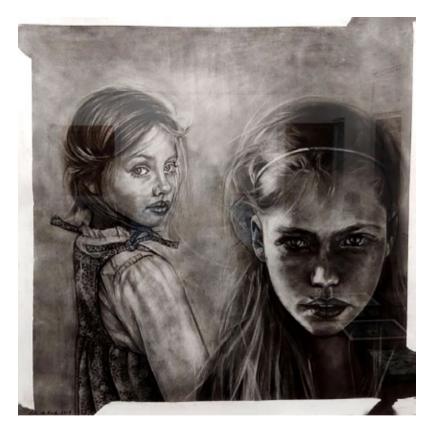

### MARIÉ STANDER

Little Miss Piggy Charcoal and Pastel on Cotton Paper 140 x 130 cm (Framed)

R 40 000

NADINE HANSEN Indiginous (She is From Here) Oil on Oval Canvas 60 x 49 cm

R 3 500