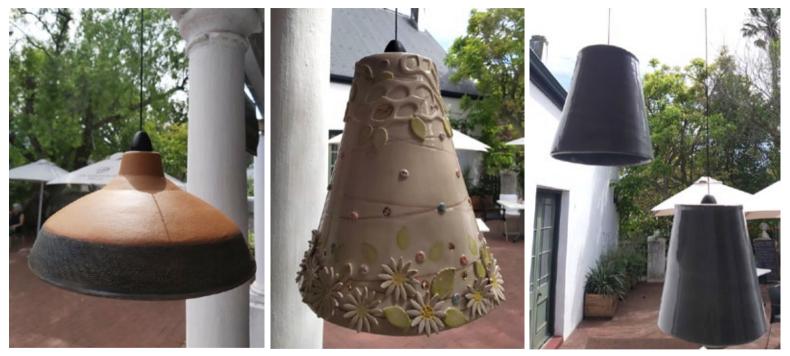

35 x25 x 0.4 cm

R 880

(More available via the artist - Please enquire at the office)

ANSIE IBBOTSON Various Ceramic Lamp Shades Ceramic Various Sizes

R 400 (Patterned Terracotta)

ANSIE IBBOTSON Various Ceramic Lamp Shades Ceramic Various Sizes

R 450 (x 3) (Various Browns) ANSIE IBBOTSON Various Ceramic Lamp Shades Ceramic Various Sizes

R 600 (x1) (Flower) ANSIE IBBOTSON Various Ceramic Lamp Shades Ceramic Various Sizes

R 350 each (x 2) (Grey)