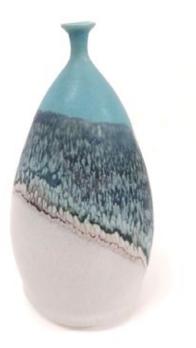

# THEA KLEYNHANS

Smoke Fired Vessel Porcelain 14 cm high

# THEA KLEYNHANS

Smoke Fired Vessel Earthenware 13 cm high

R 4 200