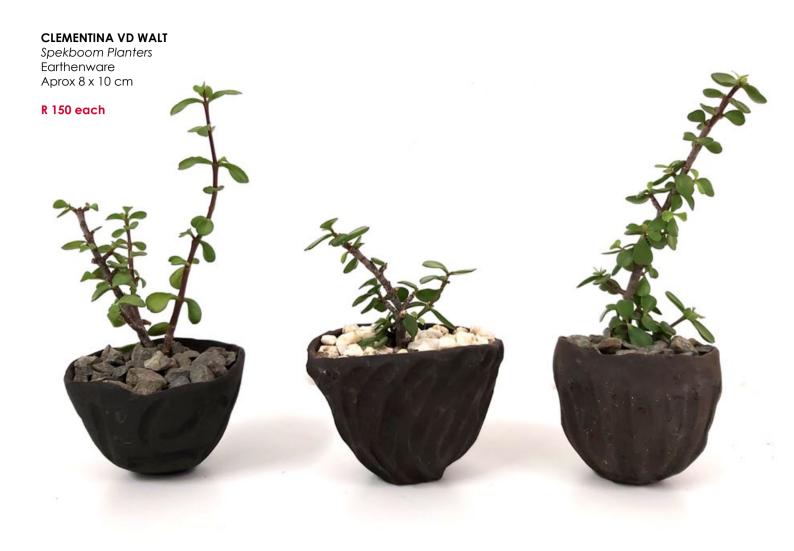

### **CLEMENTINA VD WALT**

Spekboom Planters Earthenware Aprox. 8 x 10 cm

R 150 each