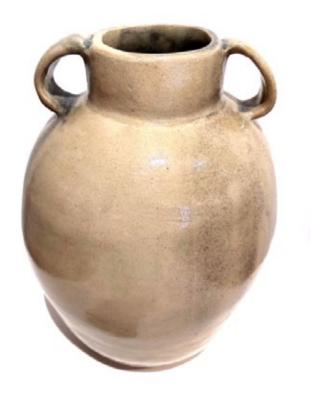

# YVONNE MARTIN

Hanging Air Plant Holder Earthenware 15 cm in length (Various available in Black and Terracotta)