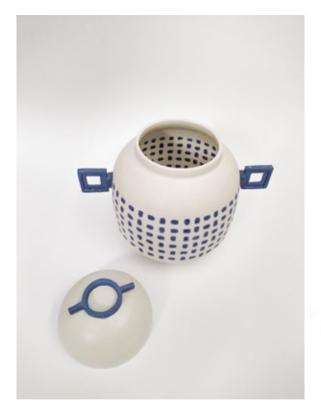

National Monument in 1984, the building is home to the Durbanville Cultural Society (trading as Rust-en-Vrede Gallery and Clay Museum) - a registered Non-Profit Organization in Durbanville, Cape Town, aimed at supporting the local visual arts scene.

2020 Has greatly impacted the art and museum industry, including Rust-en-Vrede. All proceeds of this exhibition will go directly towards running the cultural facility. We thank all of the participating artists for their generous contributions, as well as the many art lovers, members and collectors who have supported the gallery through the years and especially in 2020.



### ADELE POTGIETER

Tulbagh Oil on Canvas 51 x 51 cm ADELE VAN HEERDEN Budgerirar Ficus Elastica Ink and Gouache on Drafting film 30.5 x 29.5 cm (Framed)

R 3 500

R 4 500





### AMOR JACOBS

Binary Code Capsule Ceramic 21 x 22 cm

R 1 100

### **CLEMENTINA VD WALT**

Spekboom Planters Earthenware Aprox. 8 x 10 cm

R 150 each





### **MARGARET NEL**

Still Life II Acrylic on Canvas 63 x 53 cm (Framed)

R 6 000



ELLA CRONJÉ Redemption Archival pigment Print on Hahnemüle Bamboo Paper Size: 31 x 43 cm Image Size: 21 x 31 cm (Unframed)



### MARIÉ STANDER

Little Miss Piggy Charcoal and Pastel on Cotton Paper 140 x 130 cm (Framed)

R 40 000



NADINE HANSEN Indiginous (She is From Here) Oil on Oval Canvas 60 x 49 cm

R 3 500





### **JO ROETS**

Hues for Me and You (Lockdown Series) #42 Acrylic on Textured Board 20 x 20 cm (Unframed)

### **JO ROETS**

Hues for Me and You (Lockdown Series) #49 Acrylic on Textured Board 20 x 20 cm (Unframed)

R 1 000



#