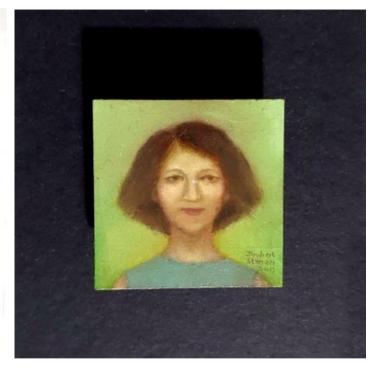

# LEANDRI ERLANK

Self Portrait Charcoal and Ink on Fabriano 50 x 70 cm (Framed)

R 3 500