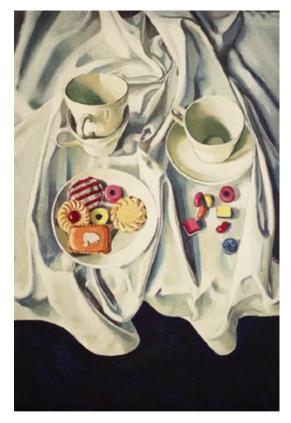

### **MARGARET NEL**

Still Life II Acrylic on Canvas 63 x 53 cm (Framed)

R 6 000

ELLA CRONJÉ Redemption Archival pigment Print on Hahnemüle Bamboo Paper Size: 31 x 43 cm Image Size: 21 x 31 cm (Unframed)