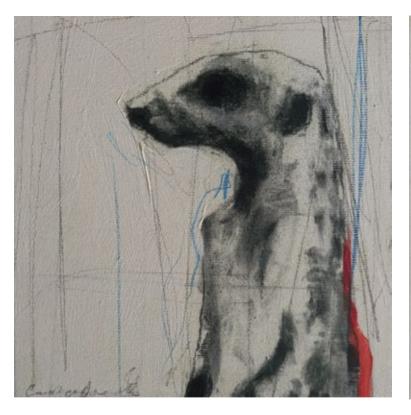

# CANDICE DAWN BLIGNAUT

Meerkat I Mixed Media on Canvas 20 x 20 cm **CANDICE DAWN BLIGNAUT** Meerkat II Mixed Media on Canvas 20 x 20 cm