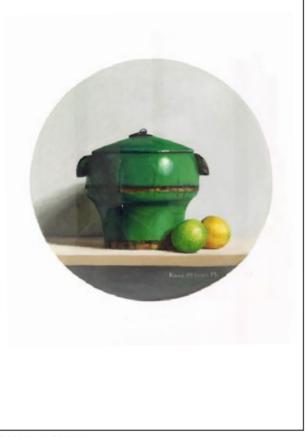

# **BIANCA BERNSTEIN**

Deep Forest Ceramic 14 x 14 cm

**DIANE MCLEAN** Rice Canister with Lemons Oil on Paper 51 x 45 cm (Framed)

R 5 000