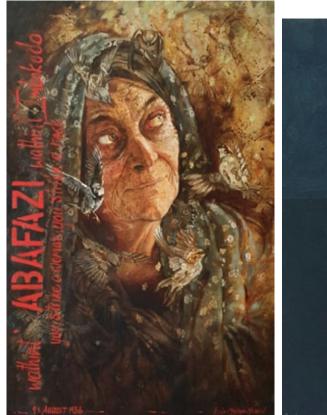

### R 1 100

R 4 000

LESLEY IRELAND MATHEW Strike a Woman you Strike a Rock (Wathint' Abafazi Wathint' Imbokodo) Oil on Board 140.5 x 90.5 cm BASTIAAN VAN STENIS Shades from Another Moon Mixed Medium on Canvas 50 x 40 cm