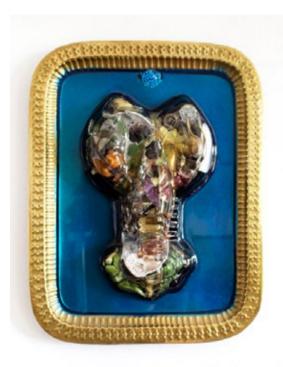

# STEPHANÉ E. CONRADIE

Kreef / Lobster Mixed Media Relief Sculpture 27.5 x 36 x 12 cm

R 35 000 (Negotiable)

ELIZE OOSTHUIZEN Effect Cyanotype 34 x 43 cm (Framed)