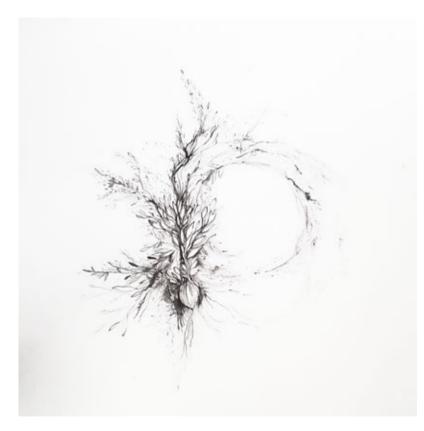

# LEANDRI ERLANK

Self Portrait Charcoal and Ink on Fabriano 50 x 70 cm (Framed)

R 3 500