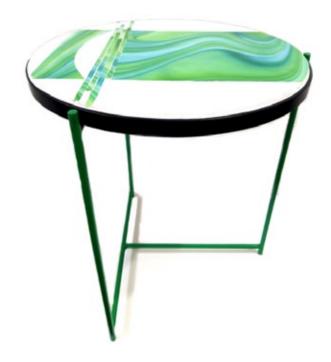

# HEIDI GOUWS

Mint Swirl Side Table Hand Cut Glass on Wooden Base with Metal Frame 47 cm high and 40 cm in diameter

## R 2 500

CATHY MCSHANNON Breede River II Acrylic on Canvas 30.5 x 40.5 cm