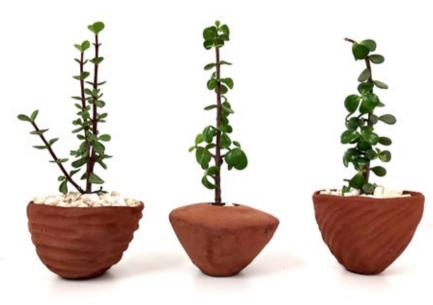

### **CLEMENTINA VD WALT**

Spekboom Planters Earthenware Aprox. 8 x 10 cm

R 150 each