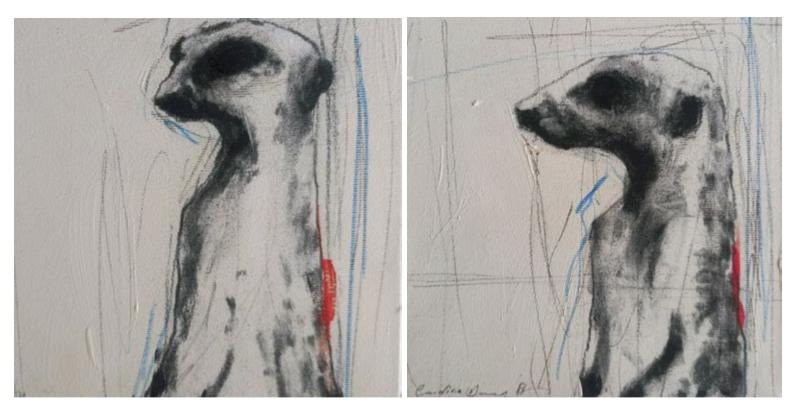

# CANDICE DAWN BLIGNAUT

Meerkat I Mixed Media on Canvas 20 x 20 cm **CANDICE DAWN BLIGNAUT** Meerkat II Mixed Media on Canvas 20 x 20 cm

#### **CANDICE DAWN BLIGNAUT**

Meerkat IV Mixed Media on Canvas 20 x 20 cm

R 800

ANSIE IBBOTSON Various Ceramic Lamp Shades Ceramic Various Sizes

R 350 each (x 4) (Terracotta with Blue Trim)

R 350 each (x 3) (Blue with Terracotta Trim)