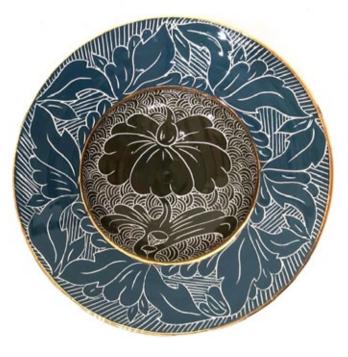

### SONJA KASTNER

Whatever You Are Be a Good One Ceramic Plate with Gold Lustre 26 cm in diameter