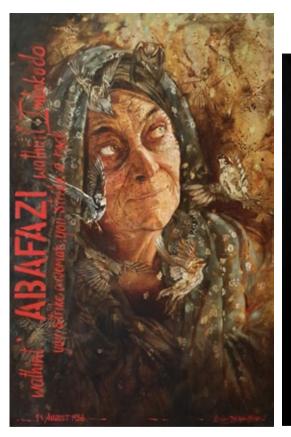

### R 1 100

R 4 000

LESLEY IRELAND MATHEW Strike a Woman you Strike a Rock (Wathint' Abafazi Wathint' Imbokodo) Oil on Board 140.5 x 90.5 cm BASTIAAN VAN STENIS Shades from Another Moon Mixed Medium on Canvas 50 x 40 cm