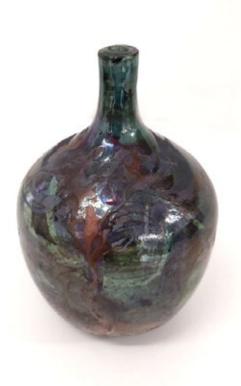

## LÉAN VAN DER MERWE

Black Vessels Stoneware 15 x 14 cm ; 16.5 x 12.5 cm ; 15.5 x 15 cm