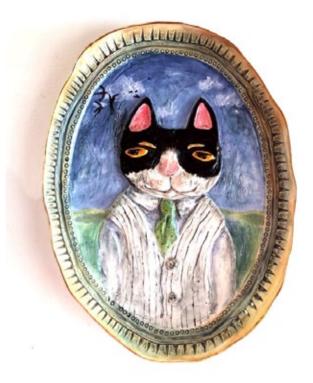

### R 450 each

ADELA FRIEDMANN Man with Ted Stoneware 13 cm high

ADELA FRIEDMANN Woman with a Book Stoneware 13 cm high

R 450

Rabbit Porcelain 38 x 8 x 11 cm

R 4 800

**TANIA BABB** Her Pet Cat Stoneware 51 cm high