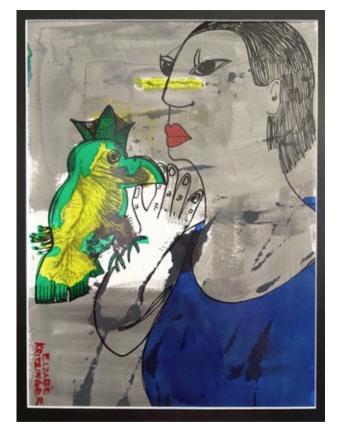

#### R 750

JOUBERT STANDER Let it Be Mixed Media on Board 10 x 15 cm (Unframed)

R 1 000

**ELIZABETH MILLER-VERMEULEN** Layered Portrait Mixed Media on Paper 51 x 32 cm (Framed)

R 9 500