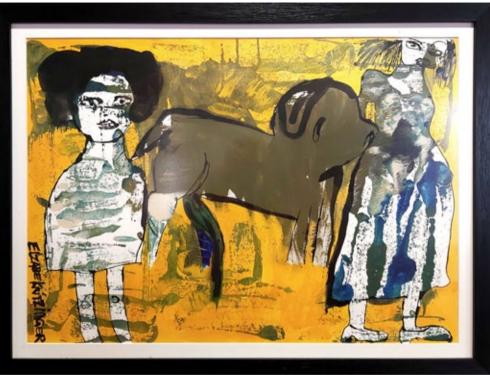

## LÉAN VAN DER MERWE

Carved Vessel Stoneware 17 x 16 cm

R 450

LESLEY IRELAND MATHEW Strike a Woman You Strike a Rock Oil on Board with Resin 140.5 x 90.5 cm

R 10 000

**ELZABÉ KRITZINGER** Untitled I Acrylic and Ink on Paper 68.5 x 51 cm (Framed)