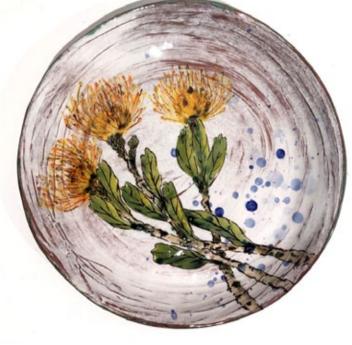

#### ANNELIE JANSE VAN RENSBURG

Protea Pincushion Plate Ceramic 31 cm in diameter