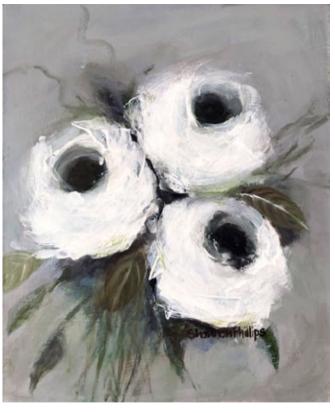

### **MARGARET NEL**

Still Life II Acrylic on Canvas 63 x 53 cm (Framed)

R 6 000

ELLA CRONJÉ Redemption Archival pigment Print on Hahnemüle Bamboo Paper Size: 31 x 43 cm Image Size: 21 x 31 cm (Unframed)