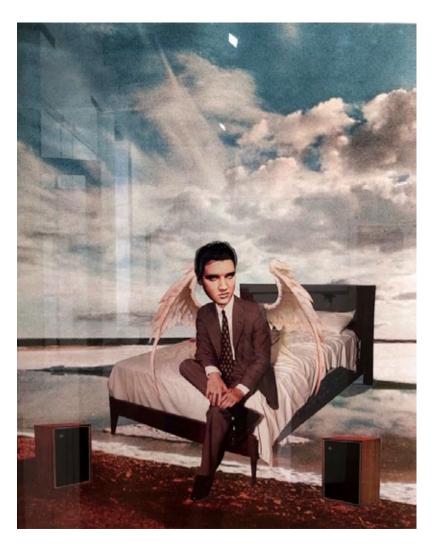

## SARAH WALTERS

Bud Vase Ceramic 13 x 10 cm

R 300

WILMA BRITZ Last Night I Dreamt of Elvis Digital Collage Ed.50 121 x 99 cm (Framed)

JANET BOTES Growing Directions Ink on Paper 60 x 60 cm (Unframed) SHANNON PHILLIPS Three Roses Mixed Media on Board 29.7 x 42 cm (Unframed)