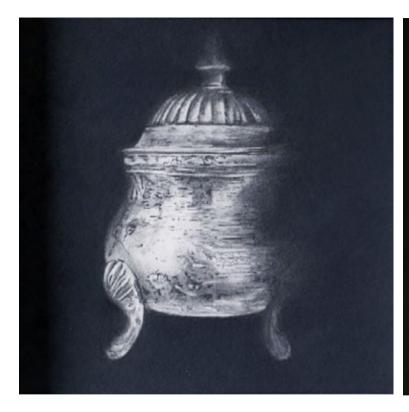

ALPH JOHNSON

Red Bowl Stoneware 30.5 x 14 cm



# ROWENA QUINAN

Protea Forest Vase Stoneware (Not Waterproof) 20 cm high

R 400

SOLD



JOUBERT STANDER Rememberance

Mixed Media on Mountboard 9.5 x 14.5 cm (Unframed)

#### R 750

JOUBERT STANDER Let it Be Mixed Media on Board 10 x 15 cm (Unframed)

R 1 000

**ELIZABETH MILLER-VERMEULEN** Layered Portrait Mixed Media on Paper 51 x 32 cm (Framed)

R 9 500





# STEPHANÉ E. CONRADIE

Bord met Jelly / Bord with Jelly Mixed Medie Relief Sculpture 27 x 14 cm

R 25 000 (Negotiable)

## MARINDA COMBRINCK

Tranche de Vie (Slice of Life) Oil on Canvas Board 30 x 30 cm (Framed)

R 3 000



Bul Birchell.



## PAUL BIRCHALL

My Island Mixed Media on Paper 44 x 43 cm (Framed)

R 1 600

#### JOUBERT STANDER

Sun-Hi Oil on Board 5 x 5 cm (Unframed)





#### LIZL BODE Timeless I Graphite on Paper 20 x 20 cm (Framed)

LIZL BODE Timeless II Graphite on Paper 20 x 20 cm (Framed)

R 2 200

R 2 200







#### ANNELIE JANSE VAN RENSBURG

Protea Pincushion Plate Ceramic 31 cm in diameter

#### **ADELA FRIEDMANN** Untitled Plate Stoneware

29 cm in diameter



#### **CATHERINE BRENNON**

Small Bird and Gazanias Dreambox Ceramic 24 x 10 cm

#### **JOUBERT STANDER**

Mrs Adonis Oil on Board 5 x 5 cm (Unframed)

R 1 850



**CATHY MCSHANNON** Breede River III Acrylic on Canvas 30.5 x 40.5 cm **GRACE KOTZE** To Hold Deep II Oil on Canvas 33 x 48 cm

R 1 800

R 3 000





## **GRACE KOTZE**

To Hold Deep I Oil on Canvas 33 x 48 cm (Framed)

#### ILSE NIEMAN King Protea Paper Cut 28.2 x 28.2 cm (Framed)

#### R 3 000



## JANNA PRINSLOO

Eternity